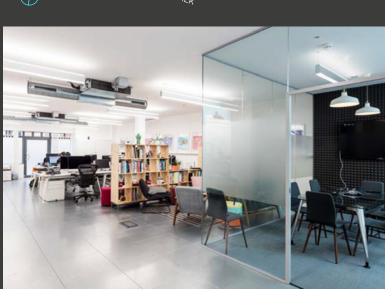

# **BE INSPIRED**

This fully fitted modern ground floor office is comprised of 37 desks, a large kitchenette and break out area, two meeting rooms, a client facing area, comms room, W/C's and shower facilities.

Good floor to ceiling heights

2 x meeting

Large kitchenette

rooms

area

**Breakout** 

Comms room

Open plan space for 37 desks