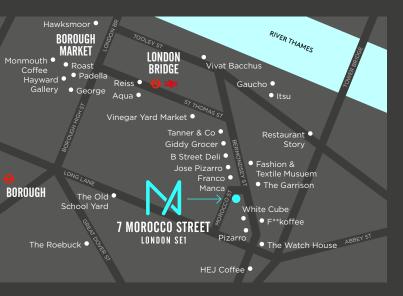

Located in the heart of Southwark, directly opposite White Cube Gallery, a stones throw from the popular Bermondsey Street with its numerous restaurants, bars and cafes. The property benefits from excellent transport links with London Bridge and Borough Stations within a 10-minute walk.