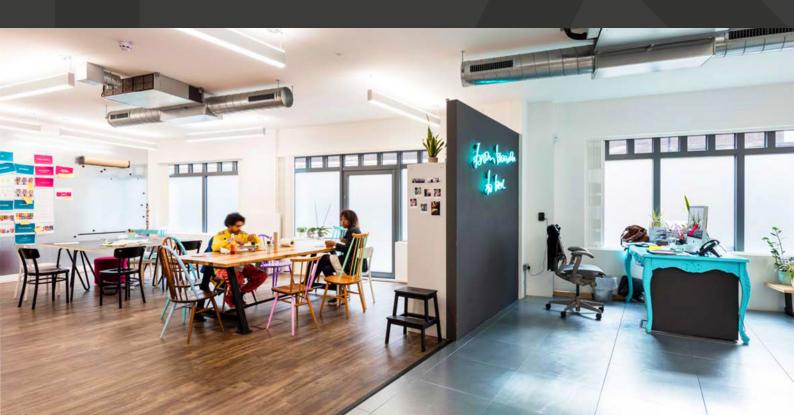

# **BE INSPIRED**

This fully fitted modern ground floor office is comprised of 37 desks, a large kitchenette and break out area, two meeting rooms, a client facing area, comms room, W/C's and shower facilities.

Good floor to ceiling heights

2 x meeting

Large kitchenette

rooms

area

**Breakout** 

Comms room

Open plan space for 37 desks