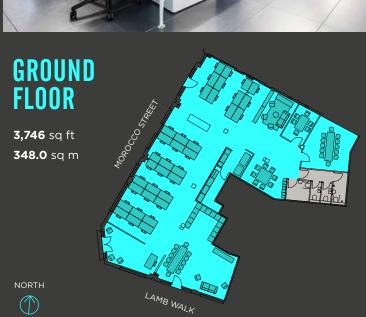

# 7 MOROCCO STREET LONDON SE1

3,746 sq ft of fully fitted media style contemporary office space to let

# **BE INSPIRED**

This fully fitted modern ground floor office is comprised of 37 desks, a large kitchenette and break out area, two meeting rooms, a client facing area, comms room, W/C's and shower facilities.

Good floor to ceiling heights

2 x meeting

Large kitchenette

rooms

area

**Breakout** 

Comms room

Open plan space for 37 desks