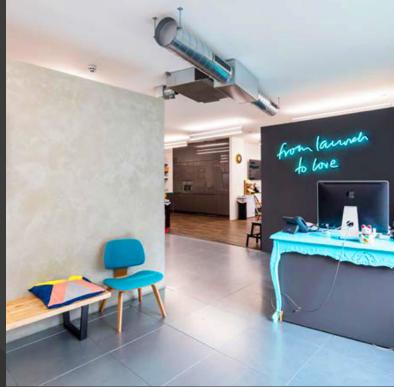

# **BE INSPIRED**

This fully fitted modern ground floor office is comprised of 37 desks, a large kitchenette and break out area, two meeting rooms, a client facing area, comms room, W/C's and shower facilities.

Good floor to ceiling heights

2 x meeting

Large kitchenette

rooms

area

**Breakout** 

Comms room

Open plan space for 37 desks