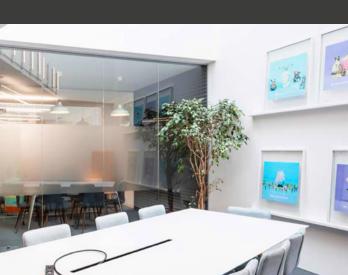

# **BE INSPIRED**

This fully fitted modern ground floor office is comprised of 37 desks, a large kitchenette and break out area, two meeting rooms, a client facing area, comms room, W/C's and shower facilities.

Good floor to ceiling heights

2 x meeting

Large kitchenette

rooms

area

**Breakout** 

Comms room

Open plan space for 37 desks