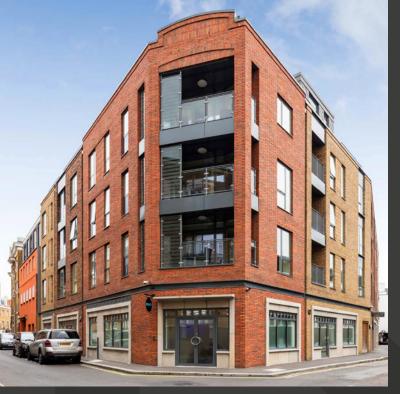

# 7 MOROCCO STREET LONDON SE1

3,746 sq ft of fully fitted media style contemporary office space to let

Located in the heart of Southwark, directly opposite White Cube Gallery, a stones throw from the popular Bermondsey Street with its numerous restaurants, bars and cafes. The property benefits from excellent transport links with London Bridge and Borough Stations within a 10-minute walk.